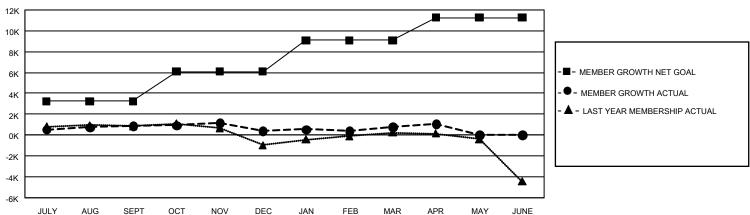

## GOALS AND ACTUAL MEMBERS CUMULATIVE

| DROPPED CLUBS: 65                                                                      |     | 1,502 CLUBS OF 2,101 ADDED 1 OR<br>MORE NEW MEMBERS | GENDER DISTRIBUTION  MALE 57,054 (74.18%)  FEMALE 19,854 (25.82%) |                  |       |
|----------------------------------------------------------------------------------------|-----|-----------------------------------------------------|-------------------------------------------------------------------|------------------|-------|
| DROPPED MEMBERS                                                                        |     |                                                     | TEWALE                                                            | 19,054 (25.0270) |       |
| DECEASED                                                                               | 202 | CLICK HERE FOR CUMULATIVE                           | TOTAL FAMILY UNIT MEMBERS                                         |                  | 7,386 |
| CLUB CANCELLED         440           OTHER         6,732           TOTAL         7,374 |     | MEMBERSHIP DATA                                     |                                                                   |                  | 4,292 |
|                                                                                        |     |                                                     | FAMILY MEMBERS PAYING HALF 4,2 DUES                               |                  |       |
|                                                                                        |     |                                                     |                                                                   |                  |       |