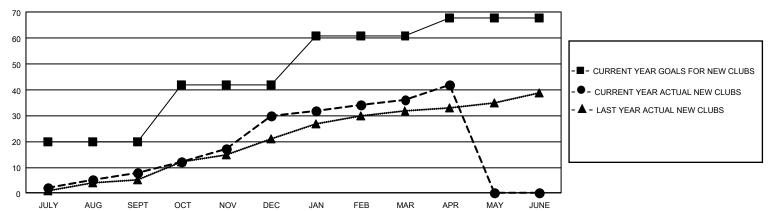

|                         |                                                    |  |
| QUARTER                      | NEW CLUB GOAL | NEW CLUBS   | DROPPED CLUBS | QUARTER MEME                   | ER GROWTH NET<br>GOAL | MEMBER GROWTH<br>ACTUAL | DROPPED<br>MEMBERS ACTUAL<br>(including transfers) |  |
| JULY/AUG/SEPT<br>OCT/NOV/DEC | 60<br>66      | 8<br>22     | 26<br>5       | JULY/AUG/SEPT<br>OCT/NOV/DEC   | 3237<br>2844          | 3,908<br>2,710          | 2,853<br>3,069                                     |  |
| JAN/FEB/MAR<br>APR/MAY/JUNE  | 57<br>21      | 6<br>6      | 34<br>0       | JAN/FEB/MAR<br>APR/MAY/JUNE    | 3003<br>2197          | 1,653<br>616            | 1,128<br>324                                       |  |

#### GOALS AND ACTUAL NEW CLUBS CUMULATIVE



## GOALS AND ACTUAL MEMBERS CUMULATIVE



| DROPPED CLUBS: 65                                                                      |     | 1,502 CLUBS OF 2,101 ADDED 1 OR<br>MORE NEW MEMBERS | GENDER DISTRIBUTION  MALE 57,054 (74.18%)  FEMALE 19,854 (25.82%) |                  |       |
|----------------------------------------------------------------------------------------|-----|-----------------------------------------------------|-------------------------------------------------------------------|------------------|-------|
| DROPPED MEMBERS                                                                        |     |                                                     | TEWALE                                                            | 19,054 (25.0270) |       |
| DECEASED